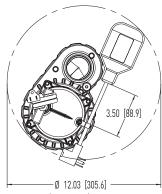

#### **DIMENSIONS**

#### VERTICAL AUTOMATIC

1/3 HP & 1/2 HP PUMP WITH VERTICAL SWITCH