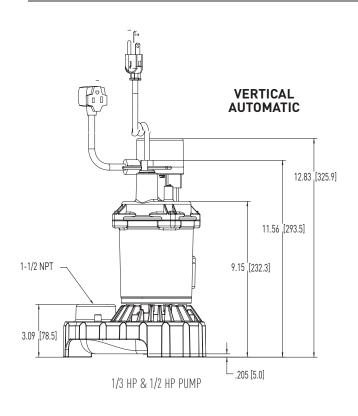

#### **DIMENSIONS**

#### VERTICAL AUTOMATIC

1/3 HP & 1/2 HP PUMP WITH VERTICAL SWITCH