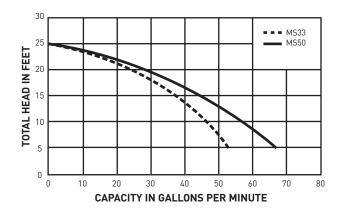

# MYERS® MS Series

**Submersible Sump Pumps for Dewater** 

| Applications                                                                    | Basement sumps, dewatering                                 |                              |
|---------------------------------------------------------------------------------|------------------------------------------------------------|------------------------------|
| Capacities                                                                      | 1/2HP at 56 GPM<br>1/3HP at 45 GPM                         | 212 LPM<br>170 LPM           |
| Shut-off head                                                                   | 25'                                                        | 7.6 m                        |
| Operation: Tethered: On Off Vertical: On                                        | 14"<br>5"<br>7.5"                                          | 356 mm<br>127 mm<br>190.5 mm |
| Off Diaphragm: On Off                                                           | 3"<br>9-1/2"<br>5"                                         | 76 mm<br>241 mm<br>127 mm    |
| Solids handling                                                                 | 1/4"                                                       | 6.4 mm                       |
| Liquids handling                                                                | Drain water                                                |                              |
| Intermittent liquid temp                                                        | up to 140°F                                                | up to 60°C                   |
| Motor                                                                           | 1/3 HP or 1/2 HP, PSC Motor                                |                              |
| Electrical data                                                                 | 3000 RPM, 115V, 1Ø, 60Hz<br>FLA 1/3 HP = 3.9, 1/2 HP = 4.1 |                              |
| Acceptable pH range                                                             | 6-9                                                        |                              |
| Shaft seal                                                                      | Double lip                                                 |                              |
| Motor housing                                                                   | Corrosion Resistant Material                               |                              |
| Volute case                                                                     | Cast iron                                                  |                              |
| Power cord                                                                      | 10'                                                        | 25.4 m                       |
| Discharge, NPT                                                                  | 1-1/2"                                                     |                              |
| Min. sump diameter<br>Tethered Float:<br>Vertical Float or<br>Diaphragm Switch: | 14"<br>10"                                                 | 356 mm<br>254 mm             |