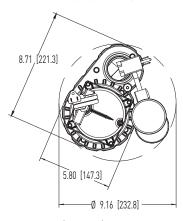

| 356 mm<br>254 mm             |

#### **FEATURES**

- Versatility for many light-duty jobs
- Designed for drain water removal or permanent applications with small amounts of debris
- Maintenance-free operation
- Wide-angle for 14" or larger sumps. Vertical switch or diaphragm switch for small 10" or larger sumps.
- CSA Listed

- Dual ball-bearing motor and double lip seal provide durability and longer pump life
- Durable PSC motor for years of service
- Oil-filled motor for maximum heat dissipation, continuous bearing lubrication
- Thermal overload protection with automatic reset







3 YEAR WARRANTY

### MODEL NUMBERS

MS33V10 MS33D10 MS50V10 MS50D10 MS33T10 MS50T10

# MYERS® MS Series

Sumbersible Sump Pumps for Dewater

#### **DIMENSIONS**



#### VERTICAL AUTOMATIC



1/3 HP & 1/2 HP PUMP WITH VERTICAL SWITCH

#### DIAPHRAGM AUTOMATIC



### TETHERED AUTOMATIC



1/3 HP & 1/2 HP PUMP WITH TETHERED SWITCH

## PENTAIR

USA

293 WRIGHT STREET, DELAVAN, WI 53115 WWW.FEMYERS.COM PH: 888-987-8677 ORDERS FAX: 800-426-9446

CANADA

490 PINEBUSH ROAD, UNIT 4, CAMBRIDGE, ONTARIO, N1T 0A5 PH: 800-363-7867 FAX # 888-606-5484

Because we are continuously improving our products and services, Pentair reserves the right to change specifications without prior notice.

© 2016 Pentair Ltd. All Rights Reserved.

M11061SSE [02/15/16]