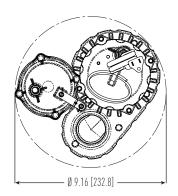

#### **DIMENSIONS**

### TETHERED AUTOMATIC

1/3 HP & 1/2 HP PUMP WITH TETHERED SWITCH